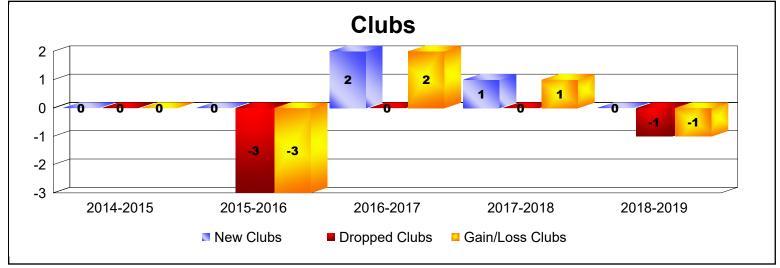

District 44 N As of June 2019 Cumulative

| Year      | New<br>Clubs | Dropped<br>Clubs | Gain/<br>Loss<br>Clubs | New<br>Members | Charter<br>Members | Reinstate<br>Members | Transfer<br>Members | Total<br>Member<br>Added | Total<br>Members<br>Dropped | Gain/<br>Loss<br>Members |
|-----------|--------------|------------------|------------------------|----------------|--------------------|----------------------|---------------------|--------------------------|-----------------------------|--------------------------|
| 2014-2015 | 0            | 0                | 0                      | 123            | 0                  | 4                    | 7                   | 134                      | -191                        | -57                      |
| 2015-2016 | 0            | -3               | -3                     | 91             | 0                  | 4                    | 7                   | 102                      | -189                        | -87                      |
| 2016-2017 | 2            | 0                | 2                      | 109            | 43                 | 6                    | 4                   | 162                      | -139                        | 23                       |
| 2017-2018 | 1            | 0                | 1                      | 109            | 21                 | 1                    | 8                   | 139                      | -169                        | -30                      |
| 2018-2019 | 0            | -1               | -1                     | 74             | 1                  | 7                    | 3                   | 85                       | -114                        | -29                      |
| Average   | 1            | -1               | 0                      | 101            | 13                 | 4                    | 6                   | 124                      | -160                        | -36                      |