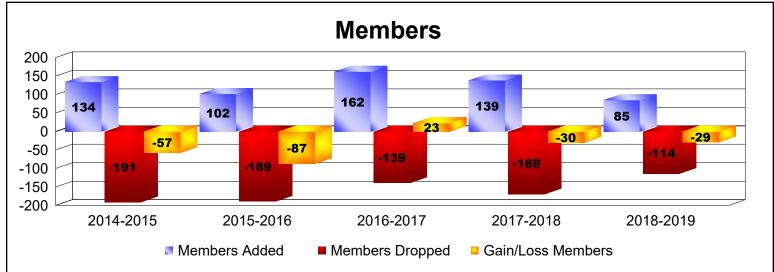

District 44 N As of June 2019 Cumulative

| Year      | New<br>Clubs | Dropped<br>Clubs | Gain/<br>Loss<br>Clubs | New<br>Members | Charter<br>Members | Reinstate<br>Members | Transfer<br>Members | Total<br>Member<br>Added | Total<br>Members<br>Dropped | Gain/<br>Loss<br>Members |
|-----------|--------------|------------------|------------------------|----------------|--------------------|----------------------|---------------------|--------------------------|-----------------------------|--------------------------|
| 2014-2015 | 0            | 0                | 0                      | 123            | 0                  | 4                    | 7                   | 134                      | -191                        | -57                      |
| 2015-2016 | 0            | -3               | -3                     | 91             | 0                  | 4                    | 7                   | 102                      | -189                        | -87                      |
| 2016-2017 | 2            | 0                | 2                      | 109            | 43                 | 6                    | 4                   | 162                      | -139                        | 23                       |
| 2017-2018 | 1            | 0                | 1                      | 109            | 21                 | 1                    | 8                   | 139                      | -169                        | -30                      |
| 2018-2019 | 0            | -1               | -1                     | 74             | 1                  | 7                    | 3                   | 85                       | -114                        | -29                      |
| Average   | 1            | -1               | 0                      | 101            | 13                 | 4                    | 6                   | 124                      | -160                        | -36                      |